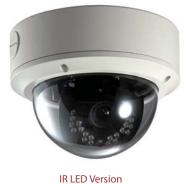

## Varifocal Fixed Dome Network IP Camera

The rugged PL800IR fixed dome camera is ideal for any surveillance application requiring a Network IP CCTV camera. The high-reso lution CCD provides clear video for both day and night surveillance.

This dome is available with a wide range of options, including Wide Dynamic Range, True Day/Night with IR Cut filter and IR LED's. And it includes an integrated 4-9mm Varifocal lens, to adjust from a wide angle to close up view.

## **General Features**

- High Resolution Sony CCD Imager with 540TVL for Day/Night applications
- Varifocal Lens 4-9mm
- Vandal Resistant Design Indoor Camera
- 3 axis optics module with 90 degree tilt
- H264 Main Profile @Level 3/MJPEG